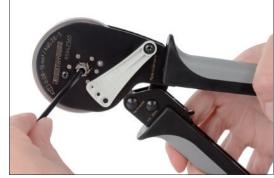

insulating collar. It is easy to work with ferrules with cross-sections of between 0.08 mm² and 16.0 mm² in one tool without the need for adjustment. With the swivel positioner fitted, accurate working is possible even for ferrules

with a small cross-section. The swivel positioner can be attached to the front or back of the tool to permit optimum right-handed and left-handed use of the tool. The small width of the handle, the low weight and the ergonomic, non-slip soft grips guarantee excellent handling of the tool.

Cross section: Plug type: LxW: 0,08 to 16 mm<sup>2</sup> Cable End Sleeve 215 x 75 mm

Weight: 500 g
Tools: with positioner
Info: for unisolated contacts
for isolated contacts

| Profile | DU | Article no. |
|---------|----|-------------|
|         | 1  | 95942365    |









**Example:**