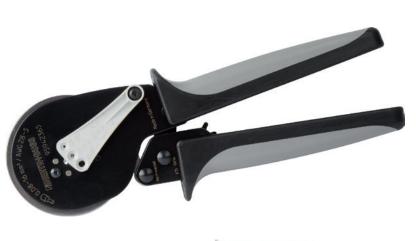

## **Squeeze Pliers**

The crimping tool permits precise hexagonal crimping of ferrules with and without insulating collar. It is easy to work with ferrules with cross-sections of between 0.08 mm² and 16.0 mm² in one tool without the need for adjustment. With the swivel positioner fitted, accurate working is possible even for ferrules

with a small cross-section. The swivel positioner can be attached to the front or back of the tool to permit optimum right-handed and left-handed use of the tool. The small width of the handle, the low weight and the ergonomic, non-slip soft grips guarantee excellent handling of the tool.

Cross section: Plug type: LxW: 0,08 to 16 mm<sup>2</sup> Cable End Sleeve 215 x 75 mm

Weight: 500 g
Tools: with positioner
Info: for unisolated contacts
for isolated contacts

| Profile | DU | Article no. |
|---------|----|-------------|
|         | 1  | 95942365    |