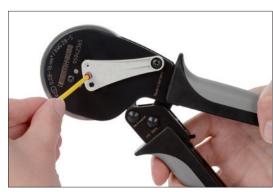

ut insulating collar. It is easy to work with ferrules with cross-sections of between 0.08 mm² and 16.0 mm² in one tool without the need for adjustment. With the swivel positioner fitted, accurate working is possible even for ferrules

with a small cross-section. The swivel positioner can be attached to the front or back of the tool to permit optimum right-handed and left-handed use of the tool. The small width of the handle, the low weight and the ergonomic, non-slip soft grips guarantee excellent handling of the tool.

Cross section: Plug type: LxW: 0,08 to 16 mm<sup>2</sup> Cable End Sleeve 215 x 75 mm

Weight: 500 g
Tools: with positioner
Info: for unisolated contacts
for isolated contacts

| Profile | DU | Article no. |
|---------|----|-------------|
|         | 1  | 95942365    |









**Example:**